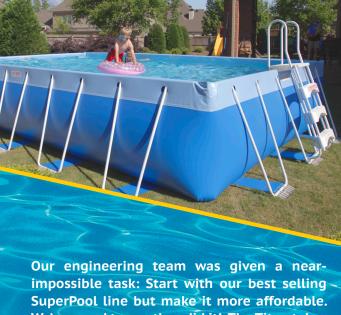

Standard Sizes: 9'x17' 9'x41' 13'x17'
13'x21' 13'x25' 17'x29' 21'x41'

**Custom Sizes Available!** 

Our engineering team was given a near-impossible task: Start with our best selling SuperPool line but make it more affordable. We're proud to say, they did it! The Titan takes a slightly different approach to creating one of the best liners in the business and leaves you with nothing to be desired. The Titan is the ultimate blend of beauty, strength, and portability. It's equipped with the Splash safety ladder, skimmer, hoses and galvanized support structure. The comprehensive, 7-year warranty assures you of family enjoyment for many years to come. The Titan is 4' deep.