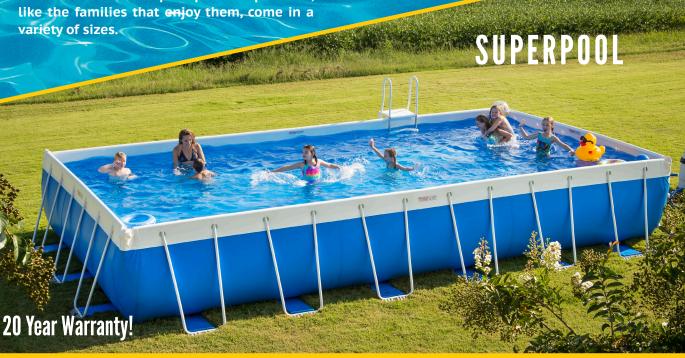

## SUPERPOOL

There are very few things that will bring your family together more often than a swimming pool, and that's something we know a lot about. Splash SuperPools have been bringing families together for over 30 years. We were the original soft sided above ground pool in the industry and our products have stood the test of time. The SuperPool is constructed of a durable polyester reinforced liner and a rugged, galvanized steel support structure. Its patented structure design allows the walls to move and absorb the roughest waves generated from the most exciting water volleyball games. You won't find an easier pool to install than your SuperPool. The unique SuperPool eliminates the need for nuts, bolts, or tools for installation. Any Splash pool can typically be set up and ready for water in about an hour. Most pools are set up with two family members. Or, if putting your pool together isn't your thing, ask your dealer for some help. Splash SuperPools, variety of sizes.

You can be assured of getting the SuperPool that fits your needs, your lifestyle, your backyard, and your budget. The SuperPool is 4' deep, that's 4' of water! Splash SuperPools are the perfect way to beat the heat, and a super way to entertain family and friends of all ages. Splash SuperPools are an oasis in your own backyard!