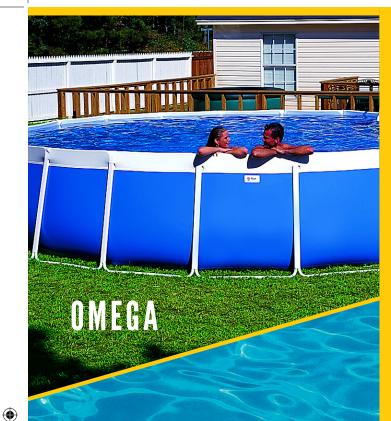

For those who prefer to Splash around and around, the 4-foot Omega is the right pool to shape up any backyard. And like a perfect circle, the fun never ends for your family.

When the popularity of the round pool is combined with the unsurpassed quality of Splash construction, ease of assembly, and a 20-year warranty, you are left with only one choice, the Omega that offers you the best value in cost per square foot of swimming enjoyment.

**Available Sizes:** 12', 16', 20', or 24' diameter available